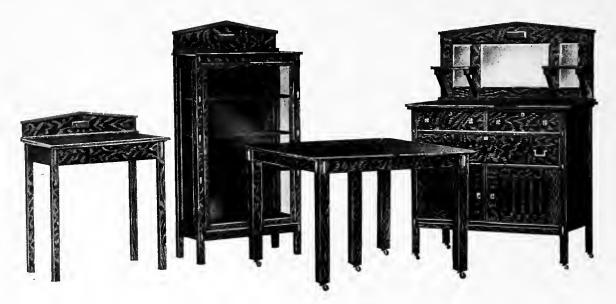

#### Library Set No. 578.

Table No. 523, Bookcase No. 541, Magazine Rack No. 558, Rocker No. 706, Chair No. 707½, Chair No. 707. Quartered Oak, Weathered and Early English. Weight 570 lbs.

#### Library Set No. 578. Price \$137.00.

| Table                 | 32.00 Rocker   | Price \$24.00      |
|-----------------------|----------------|--------------------|
| Bookcase              | 36.00 Chair No | . 707½ Price 11.00 |
| Magazine Rack Price 1 | 10.00 Chair No | 707 Price 24.00    |